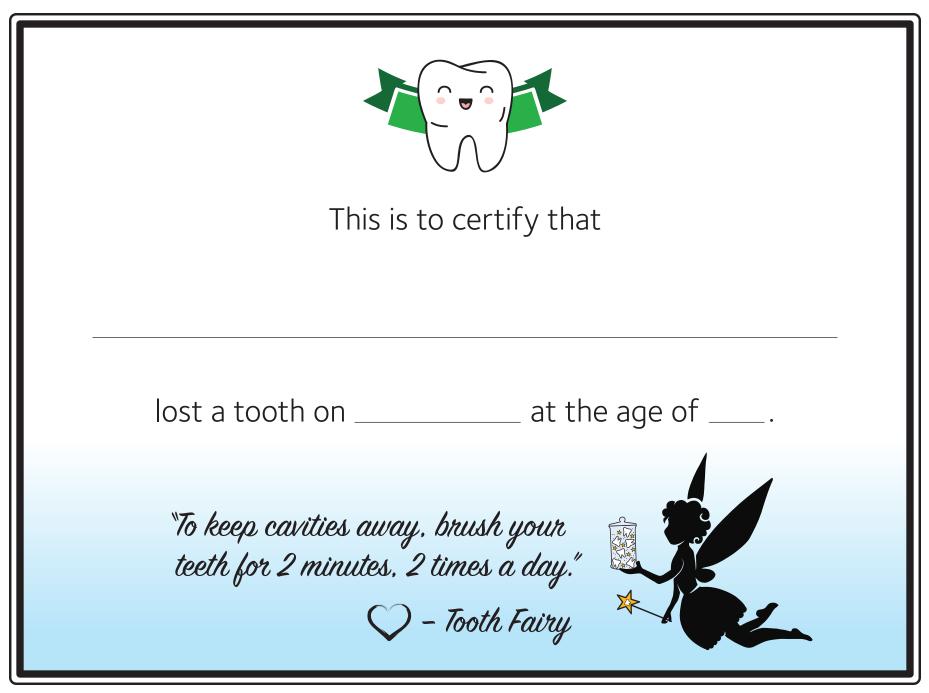

ADA American Dental Association®

Name:

Age:

Date of collection:

Number of teeth:

Payment:

Special note:

Authorized Signature: The Tooth Fairy

Name:

Age:

Date of collection:

Number of teeth:

Payment:

Special note:

Authorized Signature: The Tooth Fairy

| Name:               |  |
|---------------------|--|
| Age:                |  |
| Date of collection: |  |
| Number of teeth:    |  |
| Payment:            |  |
| Special note:       |  |
|                     |  |

Authorized Signature: The Tooth Fairy

| Name:               |  |
|---------------------|--|
| Age:                |  |
| Date of collection: |  |
| Number of teeth:    |  |
| Payment:            |  |
| Special note:       |  |
|                     |  |