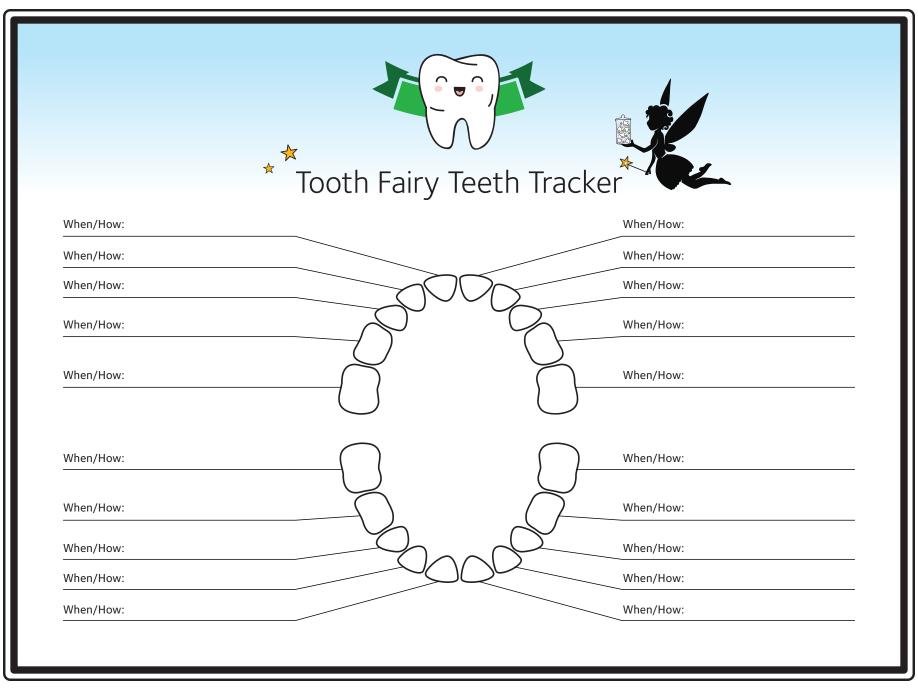

## Get Ready for the Tooth Fairy!

Finding a clean, healthy tooth under your pillow always makes the Tooth Fairy smile. You never know when you might lose your next tooth, so use this brushing calendar to make sure you are brushing twice a day for two minutes!

Put a checkmark in the box when you brush twice each day.

| Sunday | Monday | Tuesday | Wednesday | Thursday | Friday | Saturday |
|--------|--------|---------|-----------|----------|--------|----------|
|        |        |         |           |          |        |          |
|        |        |         |           |          |        |          |
|        |        |         |           |          |        |          |
|        |        |         |           |          |        |          |
|        |        |         |           |          |        |          |