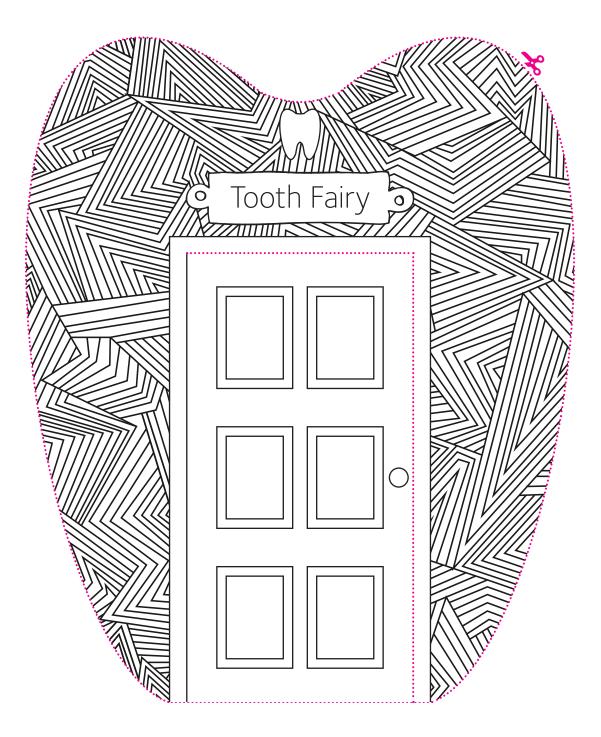

**ADA** American Dental Association®

Decorate your Tooth Fairy door. When you're finished, cut on the dotted line around the tooth. Then, cut on the dotted line around the door to make it swing open. Finally, adhere the door with adhesive tape to the wall down at the baseboard for the Tooth Fairy!

Decorate your Tooth Fairy door. When you're finished, cut on the dotted line around the tooth. Then, cut on the dotted line around the door to make it swing open. Finally, adhere the door with adhesive tape to the wall down at the baseboard for the Tooth Fairy!