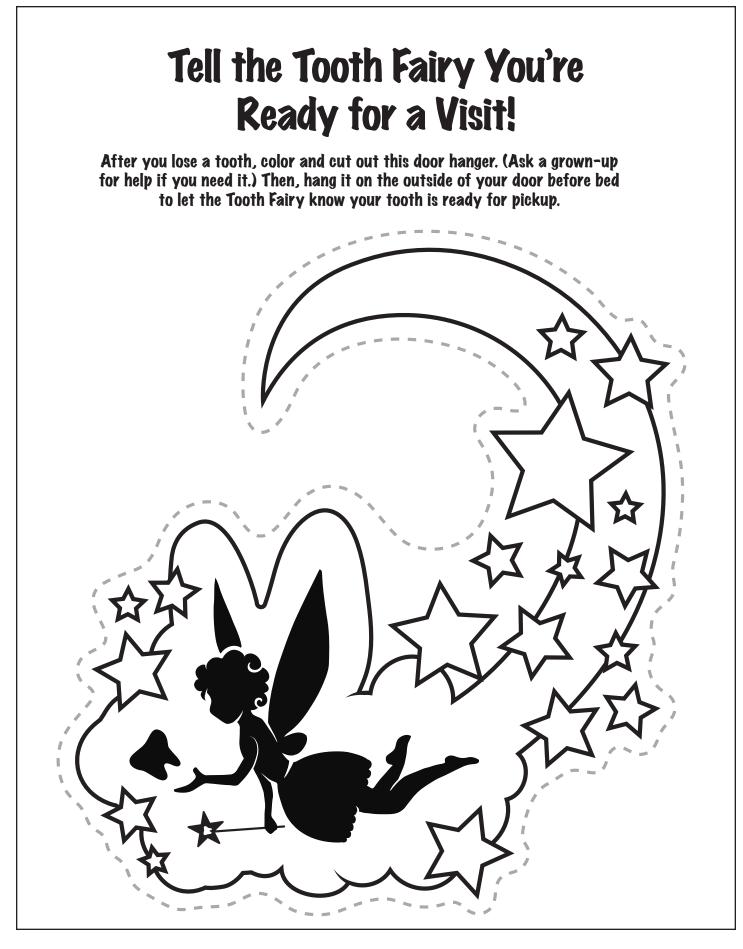

## Tell the Tooth Fairy You're Ready for a Visit!

After you lose a tooth, color and cut out this door hanger. (Ask a grown-up for help if you need it.) Then, hang it on the outside of your door before bed to let the Tooth Fairy know your tooth is ready for pickup.