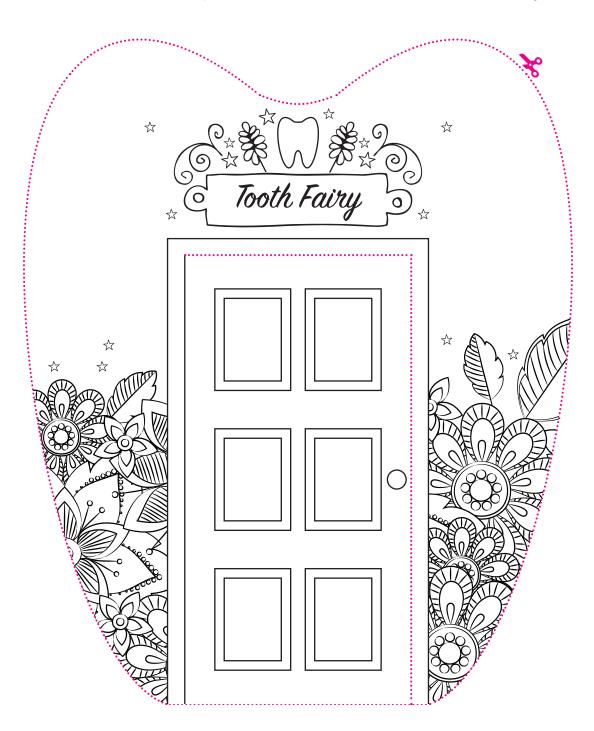

**ADA** American Dental Association®

Decorate your Tooth Fairy door. When you're finished, cut on the dotted line around the tooth. Then, cut on the dotted line around the door to make it swing open. Finally, adhere the door with adhesive tape to the wall down at the baseboard for the Tooth Fairy!

Decorate your Tooth Fairy door. When you're finished, cut on the dotted line around the tooth. Then, cut on the dotted line around the door to make it swing open. Finally, adhere the door with adhesive tape to the wall down at the baseboard for the Tooth Fairy!