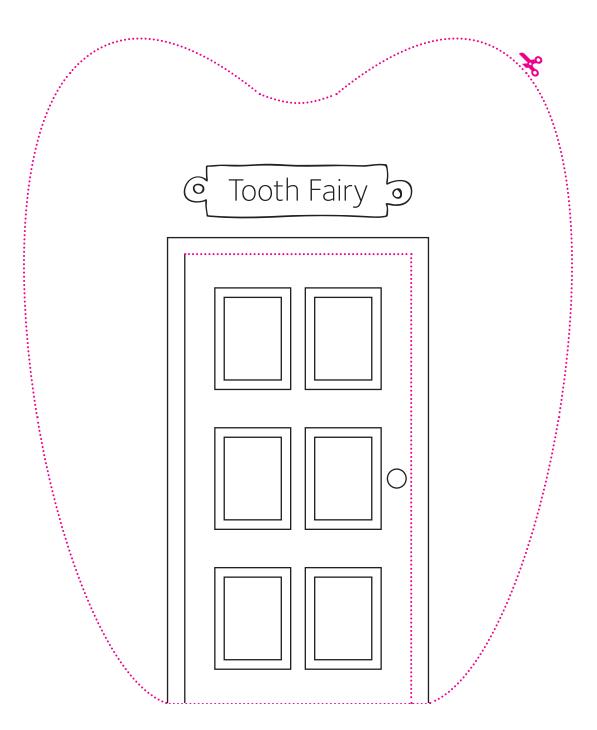

## Tell the Tooth Fairy You're Ready for a Visit!

After you lose a tooth, color and cut out this door hanger. (Ask a grown-up for help if you need it.) Then, hang it on the outside of your door before bed to let the Tooth Fairy know your tooth is ready for pickup.