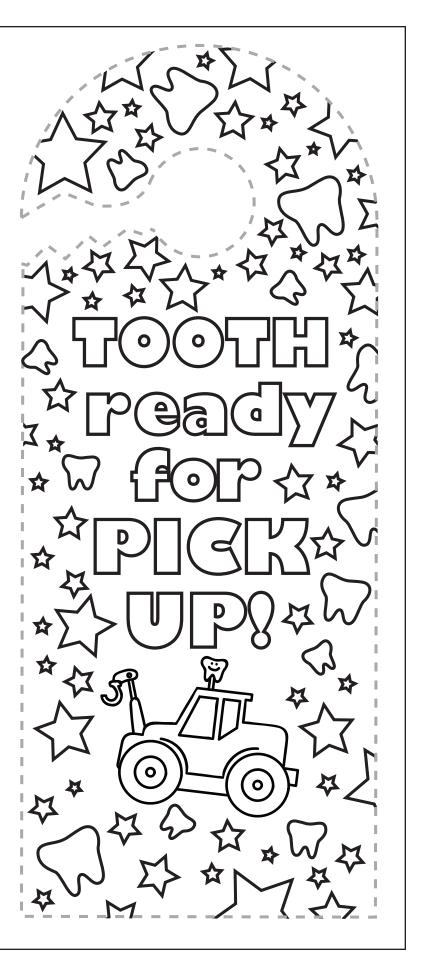

**ADA** American Dental Association®

Decorate your Tooth Fairy door. When you're finished, cut on the dotted line around the tooth. Then, cut on the dotted line around the door to make it swing open. Finally, adhere the door with adhesive tape to the wall down at the baseboard for the Tooth Fairy!

Decorate your Tooth Fairy door. When you're finished, cut on the dotted line around the tooth. Then, cut on the dotted line around the door to make it swing open. Finally, adhere the door with adhesive tape to the wall down at the baseboard for the Tooth Fairy!