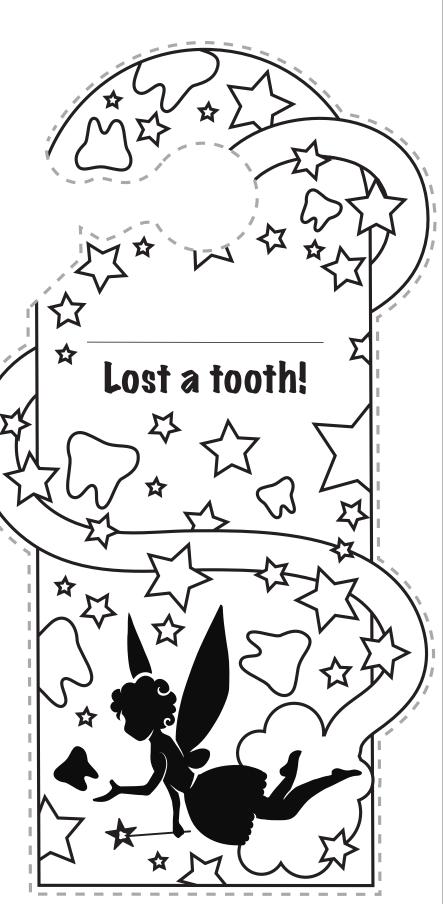

**ADA** American Dental Association®

Decorate your Tooth Fairy door. When you're finished, cut on the dotted line around the tooth. Then, cut on the dotted line around the door to make it swing open. Finally, adhere the door with adhesive tape to the wall down at the baseboard for the Tooth Fairy!

Decorate your Tooth Fairy door. When you're finished, cut on the dotted line around the tooth. Then, cut on the dotted line around the door to make it swing open. Finally, adhere the door with adhesive tape to the wall down at the baseboard for the Tooth Fairy!