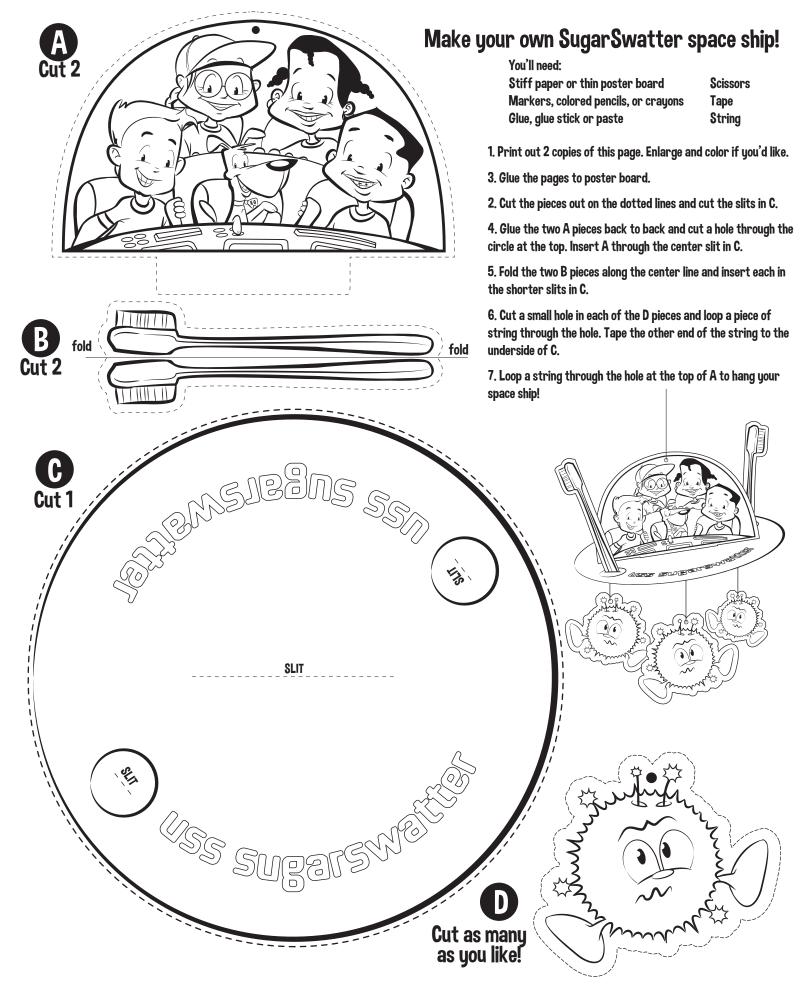

Gen is loading the USS SugarSwatter with healthy foods for their voyage. Help her sort the choices by drawing a line from each food to the proper compartment.