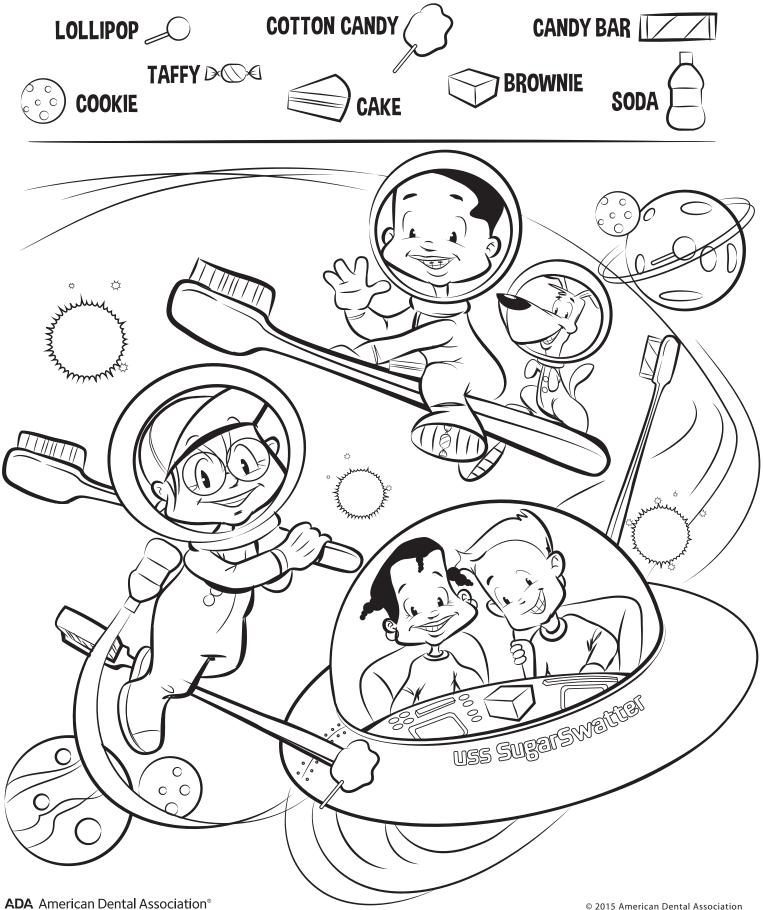

22. The part of a tooth that you can see is called the \_

25. Use this to keep teeth clean.

26. Wear this while playing sports.

<sup>26.1001</sup>HBK05H; 27 MOUTHG0ARD

The Crew of the USS SugarSwatter are sweeping the galaxy to keep it free of hidden sugars. Can you circle these sugary sweets hidden in the picture?