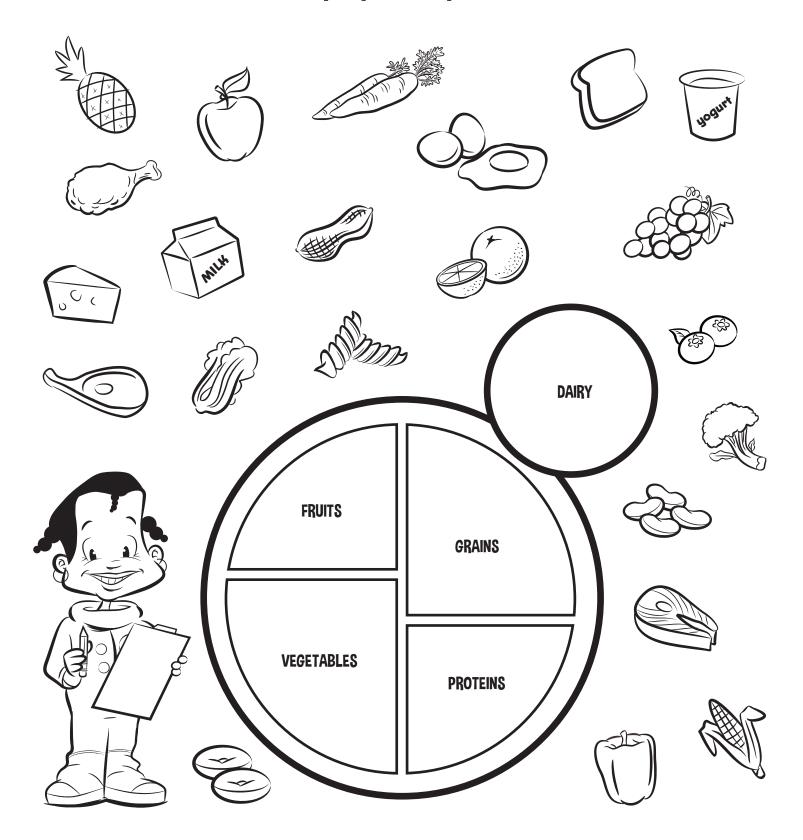

Gen is loading the USS SugarSwatter with healthy foods for their voyage. Help her sort the choices by drawing a line from each food to the proper compartment.