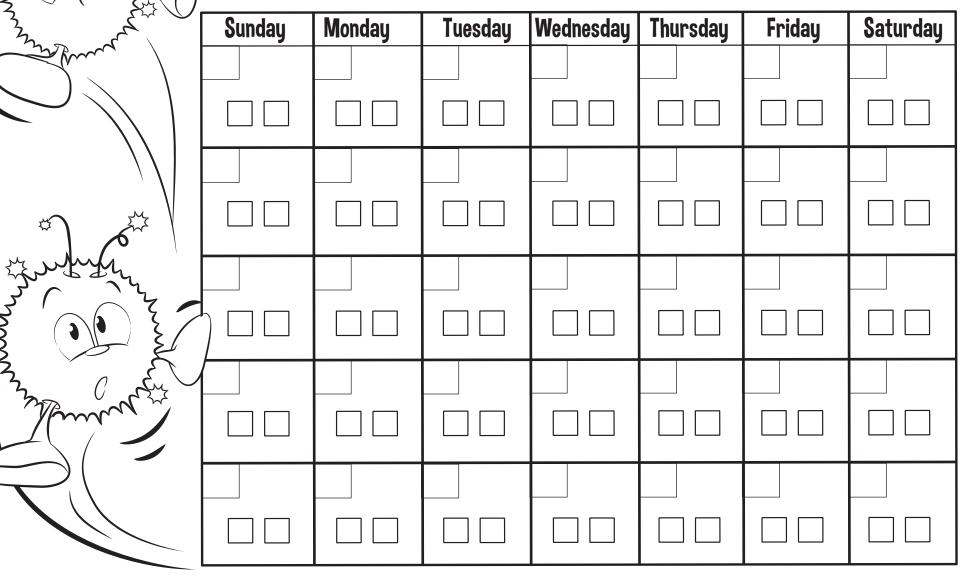

## Swat the Sugars!

Brush 2 minutes 2 times a day - 2min2x - to swat those pesky sugars out of your mouth and keep your smile healthy. Fill in the calendar dates in the corner and then check off each of the 2 boxes every time you brush. Make it a habit for a great smile!