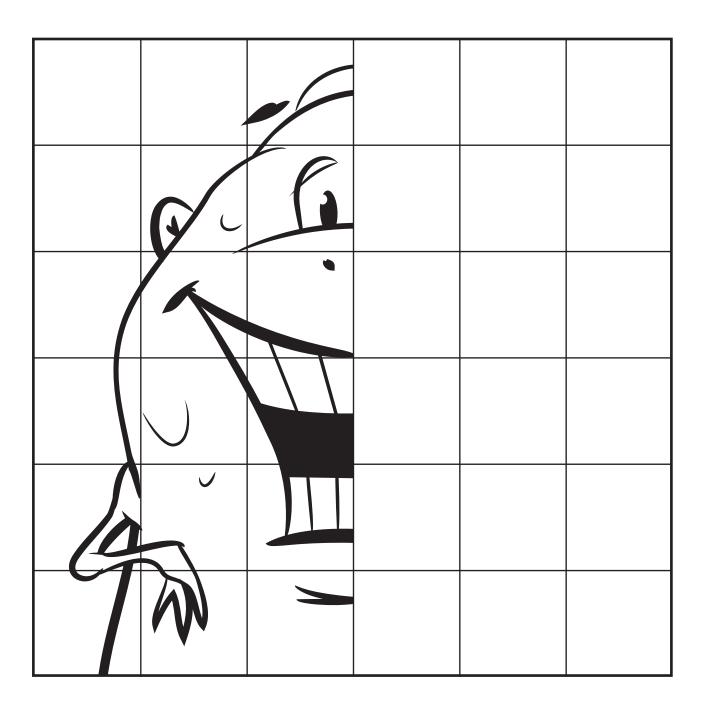

Just 2min2x - brushing just 2 minutes twice a day - that's how The Plaqster defeats monster mouth! Use the grid as a guide to finish the picture and see his BIG sparkling smile!

The Plaqster and Flossy can use a little help! Can you find all the hidden words? They can be up, down, diagonal, backward and forward!