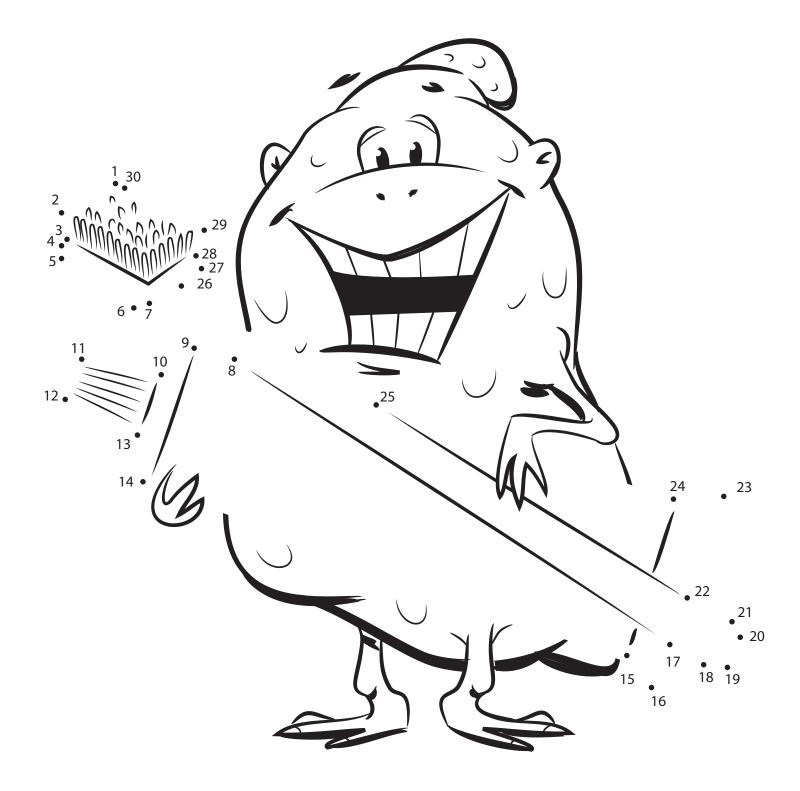

The Plaqster is all about defeating Monster Mouth, but it takes some monster-sized equipment! Connect the dots to see what The Plaqster uses 2 minutes, 2 times a day for good oral health!

The Plaqster, Den and Buck are sure having fun! You can join in. Can you find 25 differences between the two pictures?