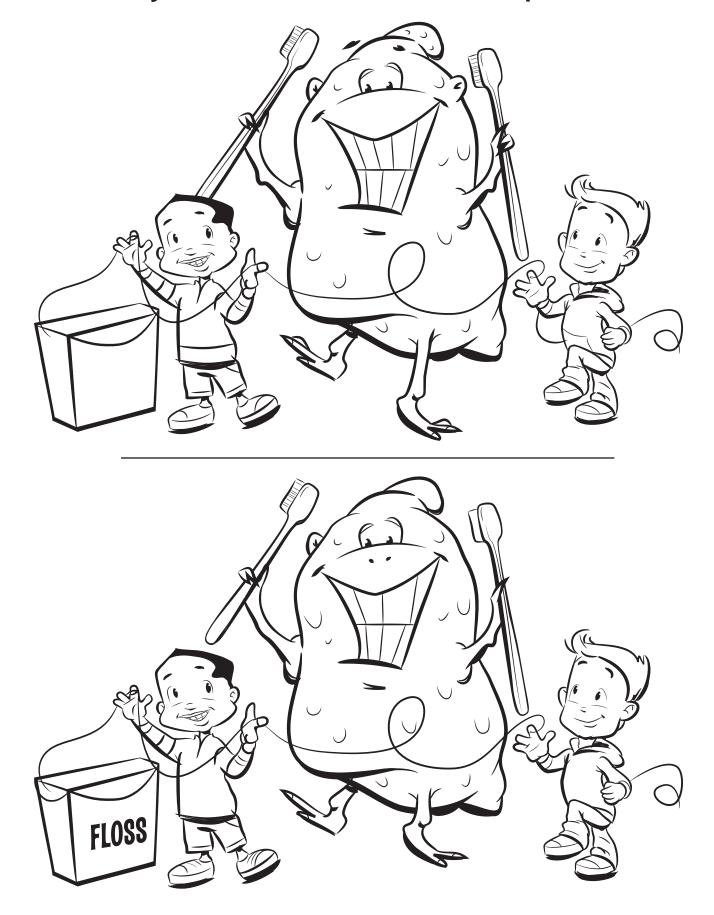

The Plaqster is all about defeating Monster Mouth, but it takes some monster-sized equipment! Connect the dots to see what The Plaqster uses 2 minutes, 2 times a day for good oral health!

The Plaqster, Den and Buck are sure having fun! You can join in. Can you find 25 differences between the two pictures?